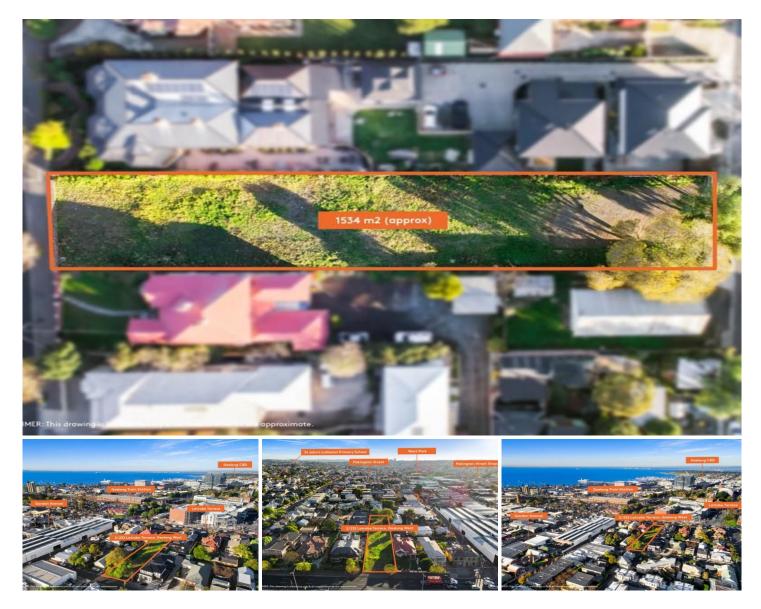

## 232 Latrobe Terrace Geelong West VIC

\* Ripe for a multi levelled townhouse/apartment development (S.T.C.A)

\* Walking distance to Geelong Waterfront and new Government agency buildings (TAC, Worksafe, NDIS)
\* Close to Railway Station, Geelong CBD , Deakin

Waterfront and vibrant Pakington Street

\* Land Dimensions - 16.5m x 91.1m approx. (1,534m2 approx)

Two street frontage and access from both

\* 10% deposit, balance 60 days (extended terms could be

available to allow for plans and permits)

\* Zoned Residential Growth Zone

- : Development Type
- Land Size : 1534 sqm View
  - : https://www.maxwellcollins.com.au/sale/vic/ geelong-district/geelong-west/commercial/d evelopment/7454540