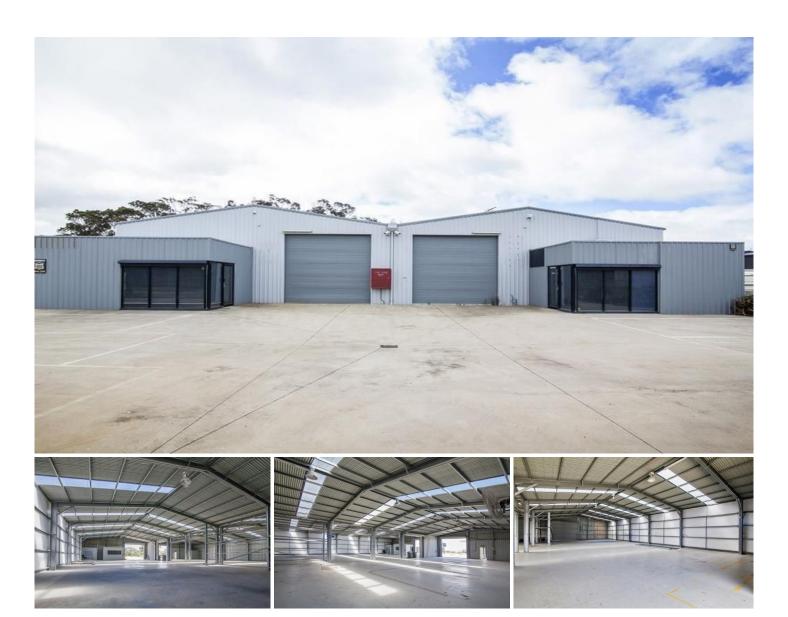

## **62 Holder Road BANNOCKBURN VIC**

- \* Leased until June 2020 with current rental at \$43,500pa plus GST and Outgoings
- \* Consisting of two 340m2 galvanised steel warehouses with 25m2 offices and amenities
- \* Air conditioned and security system
- \* Third freestanding warehouse of approx. 220m2 at rear of property which is accessed from side drive
- \* Parking out front of premises for 10 vehicles on concrete hardstand
- \* Land area approx. 2,030m2
- \* Zoned Industrial 1

Type : Industrial Building Size : 925 sqm Land Size : 2030 sqm

View : https://www.maxwellcollins.com.au/sale/ vic/geelong-district/bannockburn/comme

rcial/industrial/7454539