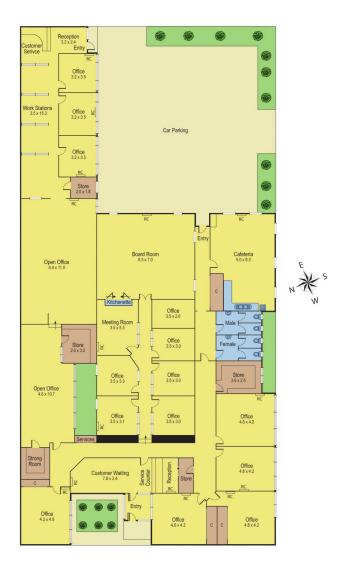

Consists of partitioned offices, meeting room, board room, open plan and amenities.

Rear car park for seven vehicles, total land area approx 1,068m2. Zoned Commercial Zone 2. Terms: 10%, balance 60 days.