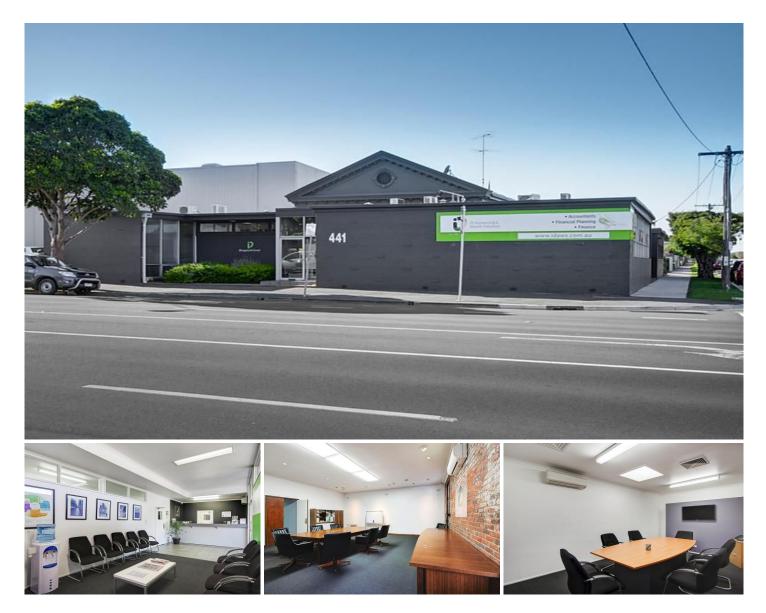

## 441 Moorabool Street SOUTH GEELONG VIC

Quality commercial investment with long standing tenant. Current lease until June 2019 with options (3x5 years). Original 1884 building with extensions allow for approx 712m2 floor area.

Consists of partitioned offices, meeting room, board room, open plan and amenities.

Rear car park for seven vehicles, total land area approx 1,068m2. Zoned Commercial Zone 2. Terms: 10%, balance 60 days.