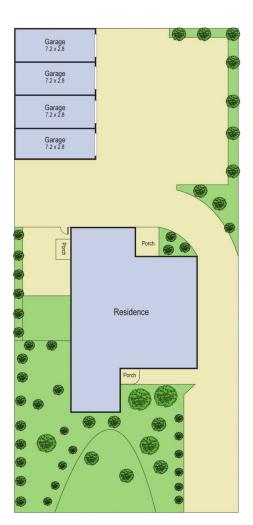

## 92 Roslyn Road BELMONT VIC

Main building is a fitted out medical styled property. Includes reception, four consultancy rooms, amenities (including disability access) and kitchen facilities with split system cooling and heating. Rear attached unit is utilized as a private residence currently under lease which could be modified for additional medical use rooms. On site parking for seven vehicles including disabled at rear with an additional storage facility divided into four garages all on a block of 860m2 approx. Terms: 10% deposit, balance 60/90 days.