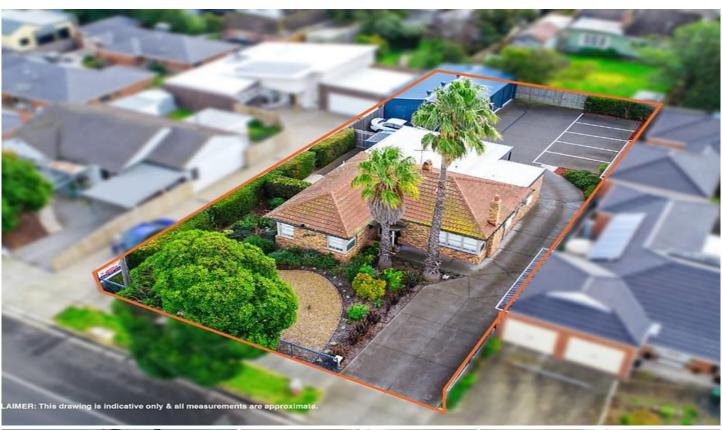

## 92 Roslyn Road BELMONT VIC

Main building is a fitted out medical styled property. Includes reception, four consultancy rooms, amenities (including disability access) and kitchen facilities with split system cooling and heating. Rear attached unit is utilized as a private residence currently under lease which could be modified for additional medical use rooms. On site parking for seven vehicles including disabled at rear with an additional storage facility divided into four garages all on a block of 860m2 approx. Terms: 10% deposit, balance 60/90 days.

: Offices Type Building Size: 175 sqm **Land Size** : 860 sqm

View : https://www.maxwellcollins.com.au/sale/

vic/geelong-district/belmont/commercial/

offices/7454535