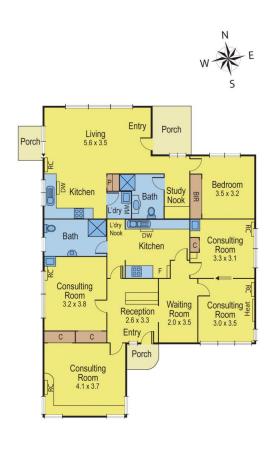

## 92 Roslyn Road BELMONT VIC

Main building is a fitted out medical styled property. Includes reception, four consultancy rooms, amenities (including disability access) and kitchen facilities with split system cooling and heating. Rear attached unit is utilized as a private residence currently under lease which could be modified for additional medical use rooms. On site parking for seven vehicles including disabled at rear with an additional storage facility divided into four garages all on a block of 860m2 approx. Terms: 10% deposit, balance 60/90 days.