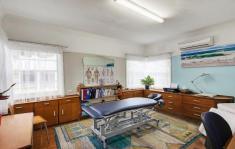

## 92 Roslyn Road BELMONT VIC

Main building is a fitted out medical styled property. Includes reception, four consultancy rooms, amenities (including disability access) and kitchen facilities with split system cooling and heating. Rear attached unit is utilized as a private residence currently under lease which could be modified for additional medical use rooms. On site parking for seven vehicles including disabled at rear with an additional storage facility divided into four garages all on a block of 860m2 approx. Terms: 10% deposit, balance 60/90 days.