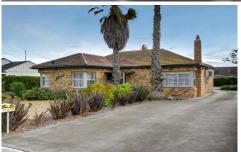

## 92 Roslyn Road BELMONT VIC

Main building is a fitted out medical styled property. Includes reception, four consultancy rooms, amenities (including disability access) and kitchen facilities with split system cooling and heating. Rear attached unit is utilized as a private residence currently under lease which could be modified for additional medical use rooms. On site parking for seven vehicles including disabled at rear with an additional storage facility divided into four garages all on a block of 860m2 approx. Terms: 10% deposit, balance 60/90 days.