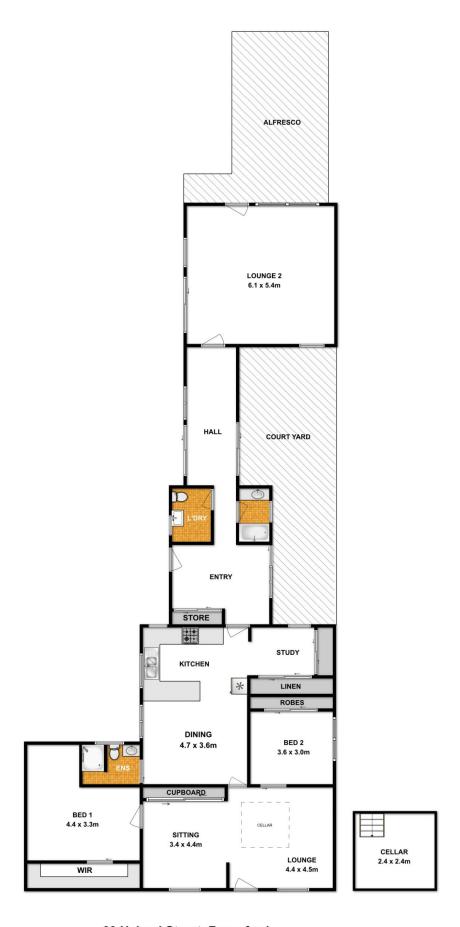

## **60 Hyland Street FYANSFORD VIC**

- \* Victorian Georgian styled property of the 1850's with recent extensions
- \* Versatile Commercial uses (STCA) or existing Residential
- \* Land area approx 875m2
- \* Close to residential growth corridor, ring road and easy access to Geelong CBD
- \* Zoned Commercial 1
- \* Inspection by appointment only
- \* Terms: 10% deposit, balance 60 days
- \* Microsite: propertyinprofile.com.au/60hyland

Type : Retail
Building Size : 140 sqm
Land Size : 875 sqm

View : https://www.maxwellcollins.com.au/sale/

vic/geelong-district/fyansford/commercia

I/retail/7454530

60 Hyland Street, Fyansford