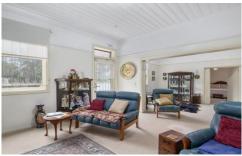

## **60 Hyland Street FYANSFORD VIC**

- \* Victorian Georgian styled property of the 1850's with recent extensions
- \* Versatile Commercial uses (STCA) or existing Residential
- \* Land area approx 875m2
- \* Close to residential growth corridor, ring road and easy access to Geelong CBD
- \* Zoned Commercial 1
- \* Inspection by appointment only
- \* Terms: 10% deposit, balance 60 days
- \* Microsite: propertyinprofile.com.au/60hyland

Type : Retail
Building Size : 140 sqm
Land Size : 875 sqm

View : https://www.maxwellcollins.com.au/sale/

vic/geelong-district/fyansford/commercia

I/retail/7454530

60 Hyland Street, Fyansford