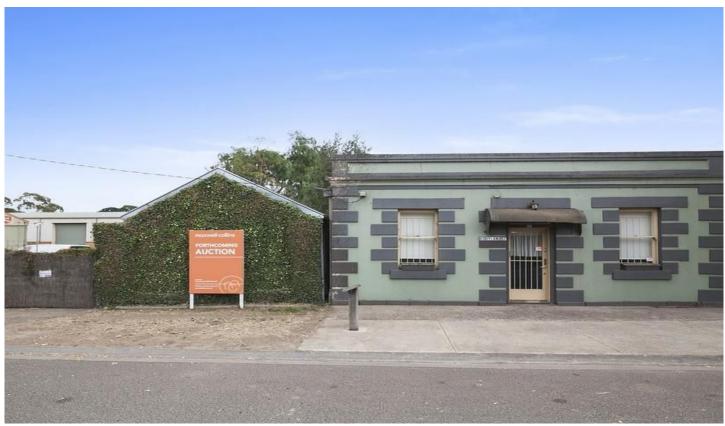

## **60 Hyland Street FYANSFORD VIC**

- \* Victorian Georgian styled property of the 1850's with recent extensions
- \* Versatile Commercial uses (STCA) or existing Residential
- \* Land area approx 875m2
- \* Close to residential growth corridor, ring road and easy access to Geelong CBD
- \* Zoned Commercial 1
- \* Inspection by appointment only
- \* Terms: 10% deposit, balance 60 days
- \* Microsite: propertyinprofile.com.au/60hyland

Type : Retail
Building Size : 140 sqm
Land Size : 875 sqm

View : https://www.maxwellcollins.com.au/sale/

vic/geelong-district/fyansford/commercia

I/retail/7454530

60 Hyland Street, Fyansford