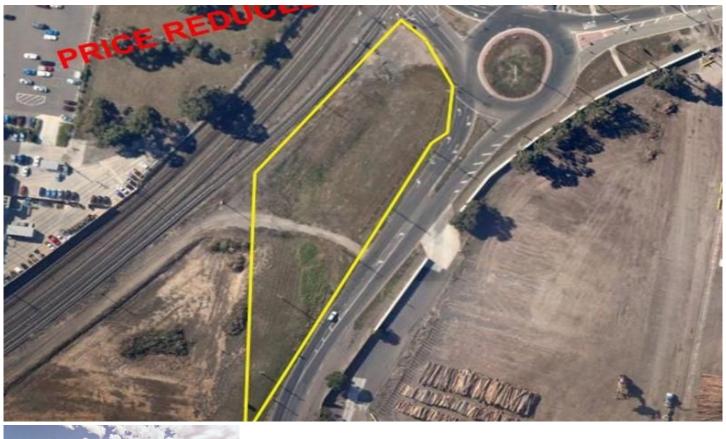

## maxwell collins

The subject property is a level industrial site of approximately 4,546m2. It is well located to shipping facilities at Corio Quay, the Bulk Grain piers and to Lascelles Wharf. It is also close to a wide range of major industries including Shell and Incitec Pivot and provides a highly visible site to promote any business located there. The property is zoned Industrial 2 under the Greater Geelong Planning Scheme.

Terms: 10% deposit, balance 60 days.

Type : Development Land Size : 4546 sqm

View : https://www.maxwellcollins.com.au/sale/vic/

geelong-district/norlane/commercial/develop

ment/7454524