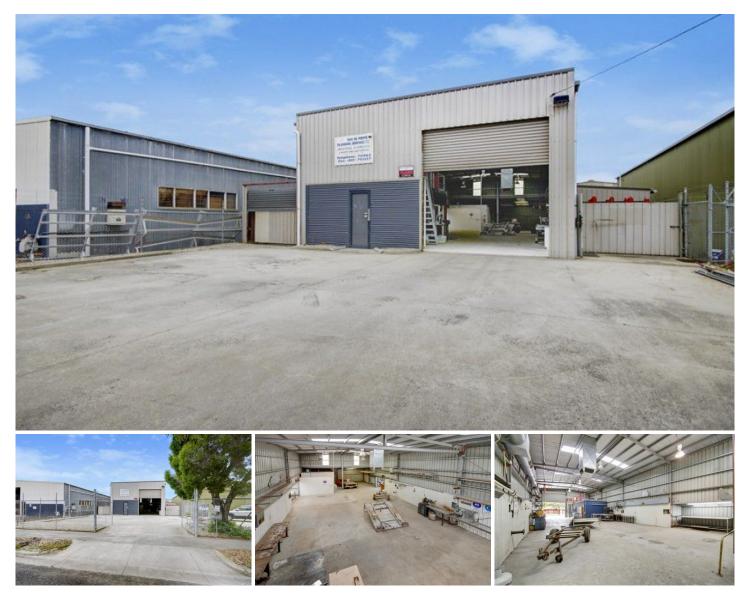

## **9 Seaforth Street NORTH SHORE VIC**

\* Affordable option for an owner operator or investor looking to secure a property close to Ports with easy access to Princess Highway

\* Well kept by one owner this property offers mezzanine storage, offices and lunch room

Fixtures and fittings include evaporative cooling, air compressor and 3 phase power

\* Front hardstand providing parking for 4 vehicles

\* Zoned Industrial 2

| Туре                 | : Indust   |
|----------------------|------------|
| <b>Building Size</b> | : 270 sq   |
| Land Size            | :695 sc    |
| View                 | : https:// |

trial qm

qm

: https://www.maxwellcollins.com.au/sale/ vic/geelong-district/north-shore/commer cial/industrial/7454512