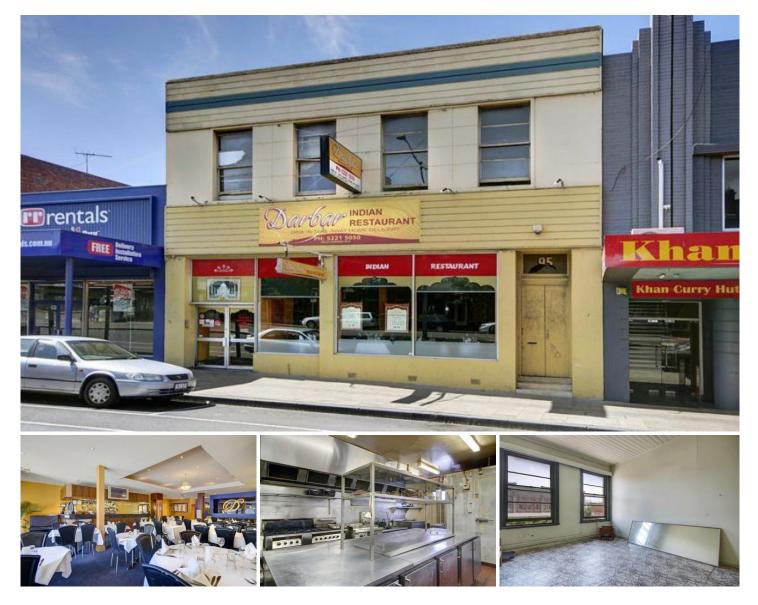

## 93-95 Ryrie Street GEELONG VIC

 $^{*}$  Double storey building comprising commercial, residential and basement. 4 x car parks directly accessible from Downes Lane.

\* Former New Zealand Insurance building with bluestone foundations and separate entrances to residential via Ryrie Street

\* Zoning and dual street access provides potential for future development (STCA)

\* Currently leased until December 2016 with options

- \* Land area 335m2 approx
- \* Building area 563m2 approx
- \* Zoned Activity Centre Zone 1

| Туре                 | : Retail      |
|----------------------|---------------|
| <b>Building Size</b> | : 563 sqm     |
| Land Size            | : 315 sqm     |
| View                 | : https://www |