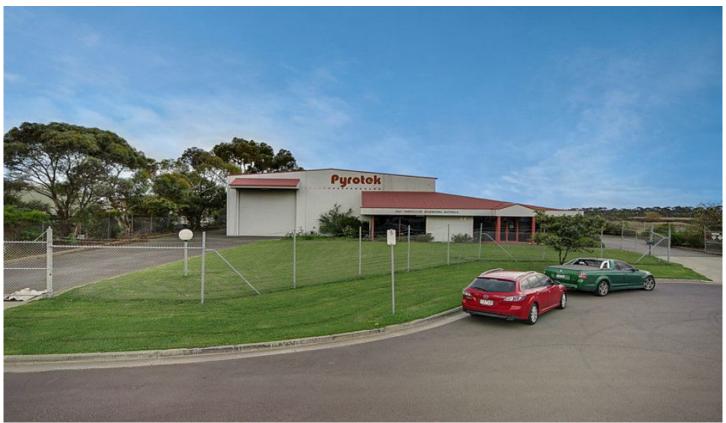

## 16 Dyson Court, Breakwater GEELONG VIC

- Walk in and start operating in this tightly held location
- Total land area of 4400m2\* this includes rear unutilized land of 1500m2\* which could be developed separately for additional income or as further operations space (STCA)
- Factory of 540m2\* with encompassing hardstand and duel high span roller door access. Fully alarmed with 3 phase power
- Offices of 212m2\* with reception, boardroom, staff amenities, showers and executive offices \*approx

Type : Industrial Building Size : 752 sqm Land Size : 4387 sqm

View : https://www.maxwellcollins.com.au/sale/

vic/geelong-district/geelong/commercial/i

ndustrial/7454497