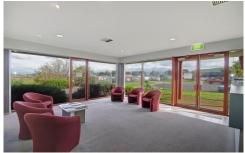

## 16 Dyson Court, Breakwater GEELONG VIC

- Walk in and start operating in this tightly held location
- Total land area of 4400m2\* this includes rear unutilized land of 1500m2\* which could be developed separately for additional income or as further operations space (STCA)
- Factory of 540m2\* with encompassing hardstand and duel high span roller door access. Fully alarmed with 3 phase power
- Offices of 212m2\* with reception, boardroom, staff amenities, showers and executive offices \*approx