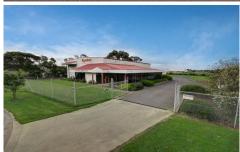

## 16 Dyson Court, Breakwater GEELONG VIC

- Walk in and start operating in this tightly held location
- Total land area of 4400m2\* this includes rear unutilized land of 1500m2\* which could be developed separately for additional income or as further operations space (STCA)
- Factory of 540m2\* with encompassing hardstand and duel high span roller door access. Fully alarmed with 3 phase power
- Offices of 212m2\* with reception, boardroom, staff amenities, showers and executive offices \*approx