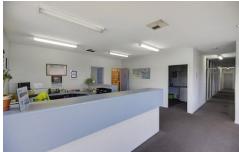

## 16 Dyson Court, Breakwater GEELONG VIC

- Walk in and start operating in this tightly held location
- Total land area of 4400m2\* this includes rear unutilized land of 1500m2\* which could be developed separately for additional income or as further operations space (STCA)
- Factory of 540m2\* with encompassing hardstand and duel high span roller door access. Fully alarmed with 3 phase power
- Offices of 212m2\* with reception, boardroom, staff amenities, showers and executive offices \*approx