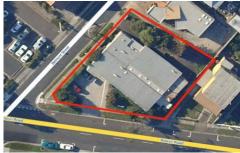

## 38-40 Roslyn Road BELMONT VIC

Opportunity abounds on this prime Business 2 zoned parcel of land in Belmont.

On 2 titles over 986m2 of land, the property is situated on the corner of Roslyn Road and Belmont Street.

It is well located being only walking distance to the High St commercial/shopping precinct of Belmont, and is less than a 10 min drive into the Geelong CBD.

Previously used as medical centre, the property would lend itself to a complete redevelopment along commercial lines. Abutting a residential area, the zoning also allows for residential development (STCA).