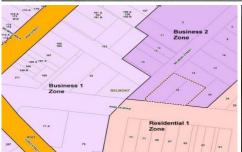

## 38-40 Roslyn Road BELMONT VIC

Opportunity abounds on this prime Business 2 zoned parcel of land in Belmont.

On 2 titles over 986m2 of land, the property is situated on the corner of Roslyn Road and Belmont Street.

It is well located being only walking distance to the High St commercial/shopping precinct of Belmont, and is less than a 10 min drive into the Geelong CBD.

Previously used as medical centre, the property would lend itself to a complete redevelopment along commercial lines. Abutting a residential area, the zoning also allows for residential development (STCA).