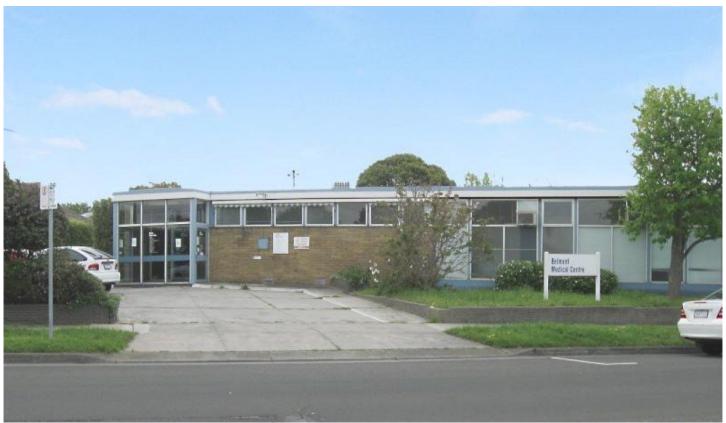

## 38-40 Roslyn Road BELMONT VIC

Opportunity abounds on this prime Business 2 zoned parcel of land in Belmont.

On 2 titles over 986m2 of land, the property is situated on the corner of Roslyn Road and Belmont Street.

It is well located being only walking distance to the High St commercial/shopping precinct of Belmont, and is less than a 10 min drive into the Geelong CBD.

Previously used as medical centre, the property would lend itself to a complete redevelopment along commercial lines. Abutting a residential area, the zoning also allows for residential development (STCA).