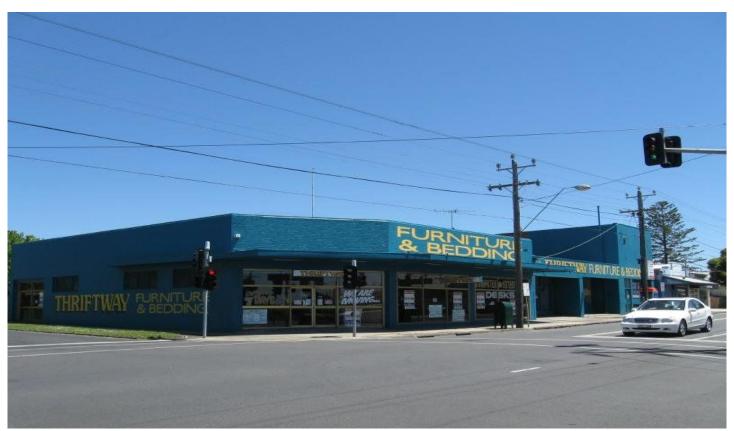

## 199-209 Shannon Avenue GEELONG WEST VIC

Outstanding redevelopment potential on busy arterial road. 6 titles provides opportunity for a variety of possibilities. Land area 1335m2 approx with 38m frontage to Shannon Ave. Total building area of 770m2 approx. Ample rear parking on this large allotment. Currently leased until 05/04/2010 at \$88,800PA plus GST and OG. Collect the rent while planning your future. Zoned Business 1.

Enquiries: Peter Maxwell 0418 521201, Don Hough 0408 356678 or Neville Richards 0408 035424.

Type : Offices
Building Size : 770 sqm
Land Size : 1335 sqm

View : https://www.maxwellcollins.com.au/sale/

vic/geelong-district/geelong-west/comm