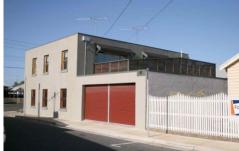

## 284 Bellerine Street SOUTH GEELONG VIC

Commercial investments of this quality are rare on today's market. Superb quality commercial investment in tightly held South Geelong. Prominent corner location with onsite parking for 4 vehicles. Two solid leases returning \$38,489.24 PA plus GST and Outgoings. Recently constructed from the ground up, quality fit-out, reverse cycle A/C. Separately metered services, excellent amenities. Floor area 320m2 approx. Zoned Business 1. Terms 10% deposit, balance 60 days.

4 🕰

Type : Offices
Building Size : 320 sqm
Land Size : 280 sqm

View : https://www.maxwellcollins.com.au/sale/

vic/geelong-district/south-geelong/comm

ercial/offices/7454461