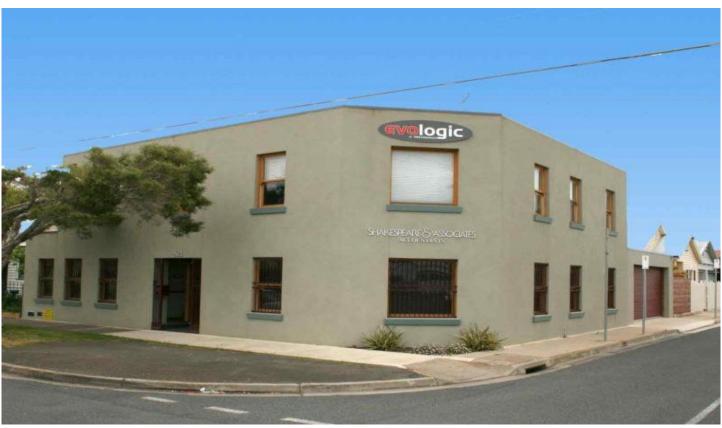

## 284 Bellerine Street SOUTH GEELONG VIC

Commercial investments of this quality are rare on today's market. Superb quality commercial investment in tightly held South Geelong. Prominent corner location with onsite parking for 4 vehicles. Two solid leases returning \$38,489.24 PA plus GST and Outgoings. Recently constructed from the ground up, quality fit-out, reverse cycle A/C. Separately metered services, excellent amenities. Floor area 320m2 approx. Zoned Business 1. Terms 10% deposit, balance 60 days.

4 🕰

Type : Offices
Building Size : 320 sqm
Land Size : 280 sqm

View : https://www.maxwellcollins.com.au/sale/

vic/geelong-district/south-geelong/comm

ercial/offices/7454461