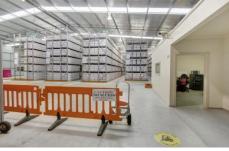

## 24 Industrial Place, Breakwater GEELONG VIC

- \* 5 year lease at \$104,900pa plus GST and Outgoings until July 2019 with 3 year option
- \* Leased to a well established National tenant in Grace Records Management
- \* Construction and Depreciation Write Off Benefits
- \* High span industrial shed with galvanised steel construction
- \* 19 car parks on site
- \* Building area 1429m2 approx
- \* Land area 2714m2 approx
- \* Zoned Industrial 1

## 19 🚘

Type : Industrial Building Size : 1429 sqm Land Size : 2714 sqm

View : https://www.maxwellcollins.com.au/sale/

vic/geelong-district/geelong/commercial/i

ndustrial/7454460