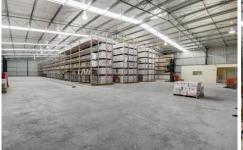

## 24 Industrial Place, Breakwater GEELONG VIC

- \* 5 year lease at \$104,900pa plus GST and Outgoings until July 2019 with 3 year option
- \* Leased to a well established National tenant in Grace Records Management
- \* Construction and Depreciation Write Off Benefits
- \* High span industrial shed with galvanised steel construction
- \* 19 car parks on site
- \* Building area 1429m2 approx
- \* Land area 2714m2 approx
- \* Zoned Industrial 1

## 19 🚘

Type : Industrial Building Size : 1429 sqm Land Size : 2714 sqm

View : https://www.maxwellcollins.com.au/sale/

vic/geelong-district/geelong/commercial/i

ndustrial/7454460