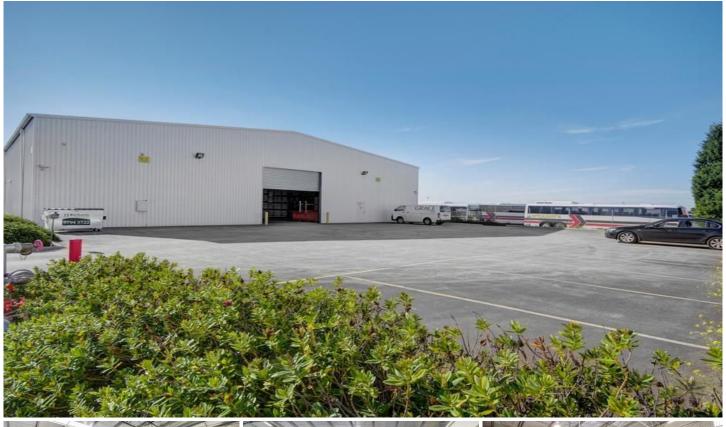

## 24 Industrial Place, Breakwater GEELONG VIC

- \* 5 year lease at \$104,900pa plus GST and Outgoings until July 2019 with 3 year option
- \* Leased to a well established National tenant in Grace Records Management
- \* Construction and Depreciation Write Off Benefits
- \* High span industrial shed with galvanised steel construction
- \* 19 car parks on site
- \* Building area 1429m2 approx
- \* Land area 2714m2 approx
- \* Zoned Industrial 1

## 19 🚘

Type : Industrial Building Size : 1429 sqm Land Size : 2714 sqm

View : https://www.maxwellcollins.com.au/sale/

vic/geelong-district/geelong/commercial/i

ndustrial/7454460