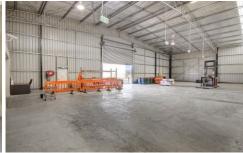

## 24 Industrial Place, Breakwater GEELONG VIC

- \* 5 year lease at \$104,900pa plus GST and Outgoings until July 2019 with 3 year option
- \* Leased to a well established National tenant in Grace Records Management
- \* Construction and Depreciation Write Off Benefits
- \* High span industrial shed with galvanised steel construction
- \* 19 car parks on site
- \* Building area 1429m2 approx
- \* Land area 2714m2 approx
- \* Zoned Industrial 1

## 19 🚘

Type : Industrial Building Size : 1429 sqm Land Size : 2714 sqm

View : https://www.maxwellcollins.com.au/sale/

vic/geelong-district/geelong/commercial/i

ndustrial/7454460