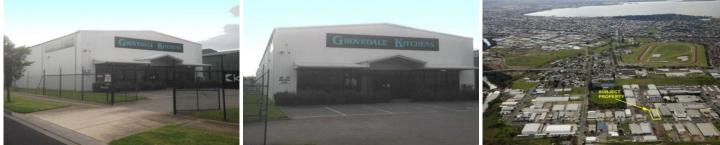

## 36-39 Industrial Place, Breakwater GEELONG VIC

\* Industrial freehold with strong lease until 2017 with options

\* Air conditioned offices/showrooms with amenities over 2 levels

\* Current lease returning approx \$91,440pa plus GST and outgoings

- \* 11 car spaces on-site
- \* Land area of 1580m2 approx
- \* Floor area of 850m2 approx
- \* Two roller doors (4.8m x 4.8)
- \* 3 phase power
- \* Zoned Industrial 1

10 🖨