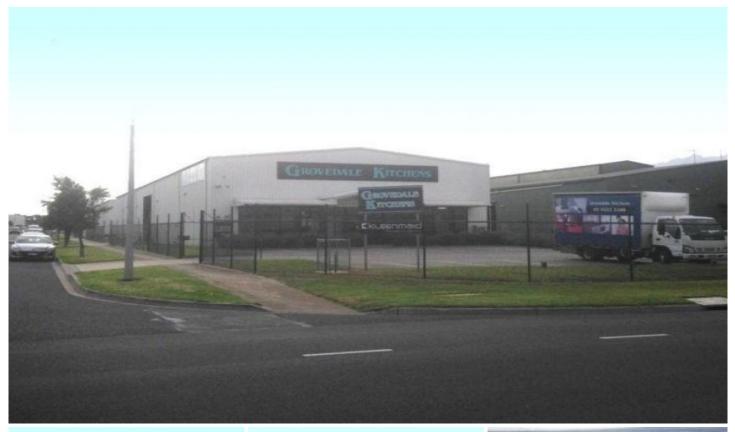

## 36-39 Industrial Place, Breakwater GEELONG VIC

\* Industrial freehold with strong lease until 2017 with options

\* Air conditioned offices/showrooms with amenities over 2 levels

\* Current lease returning approx \$91,440pa plus GST and outgoings

- \* 11 car spaces on-site
- \* Land area of 1580m2 approx
- \* Floor area of 850m2 approx
- \* Two roller doors (4.8m x 4.8)
- \* 3 phase power
- \* Zoned Industrial 1

10 🖨