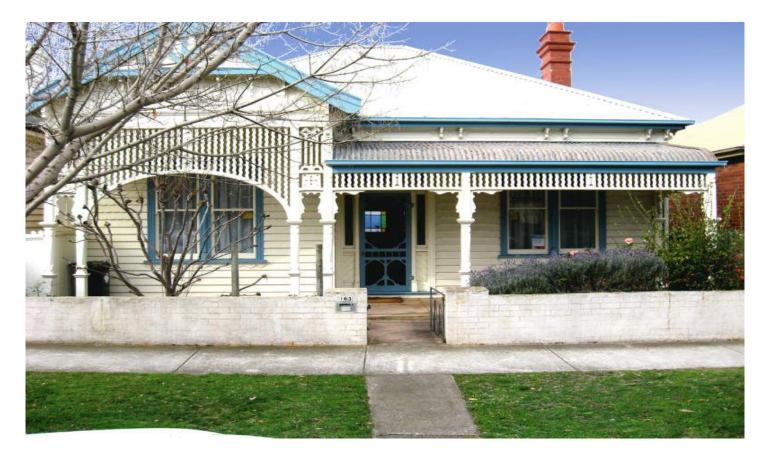

## **163 Bellerine Street GEELONG VIC**

2 🖨

\* Former Orthodontist surgery ideal for Dental or Medical use

- \* Prime position within Geelongs Medical Precinct
- \* Rear access via lane off McKillop Street
- \* Ample room for additional on site parking
- \* Floor area 160m2 approx.
- \* Land area 342m2 approx.
- \* Zoned Residential 2

| Туре                 | : Healthcare |
|----------------------|--------------|
| <b>Building Size</b> | : 163 sqm    |

163 sqm

Land Size View

: 342 sqm

: https://www.maxwellcollins.com.au/sale/ vic/geelong-district/geelong/commercial/ healthcare/7454452