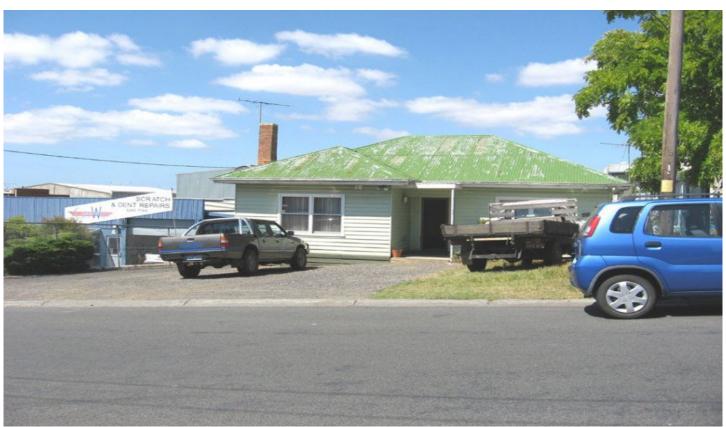

## 4-6 Maxwell Avenue BELMONT VIC

Imagine a central Belmont industrial site of 1394m2 on two titles. Theres plenty of scope here for an astute investor/developer. The property is conveniently located close to the heart of Belmont and provides excellent access to main transport routes. Current home to a three bedroom house with rear shed, an industrial shed of approx. 300m2 and a small shop. Dont miss out.