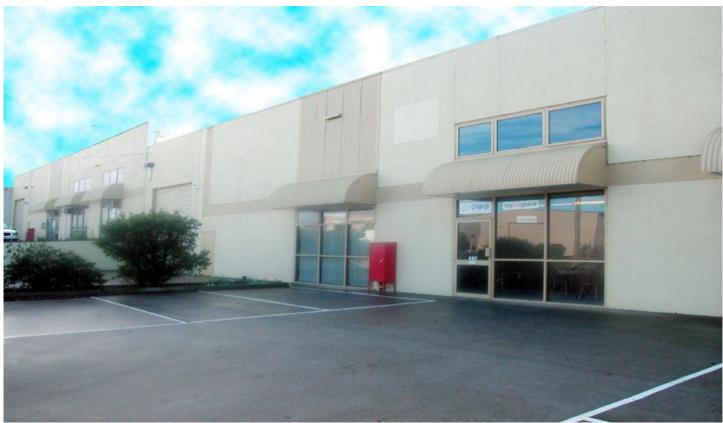

## 7-9 Lillian Street NORTH GEELONG VIC

- \* High span tilt slab construction
- \* Great exposure to Morgan Street off Melbourne Road
- \* Easy access for freight/transport
- \* Internal gas heating to warehouse
- \* Significant power supply \* Land area 1,394m2 approx
- \* Warehouse area 786m2 approx
- \* Office area 82m2 approx
- \* Mezzanine area 82m2 approx
- \* Greater Geelong Planning Scheme Industrial 1