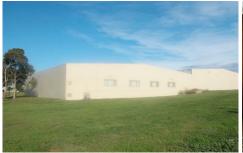

## 7-9 Lillian Street NORTH GEELONG VIC

- \* High span tilt slab construction
- \* Great exposure to Morgan Street off Melbourne Road
- \* Easy access for freight/transport
- \* Internal gas heating to warehouse
- \* Significant power supply \* Land area 1,394m2 approx
- \* Warehouse area 786m2 approx
- \* Office area 82m2 approx
- \* Mezzanine area 82m2 approx
- \* Greater Geelong Planning Scheme Industrial 1