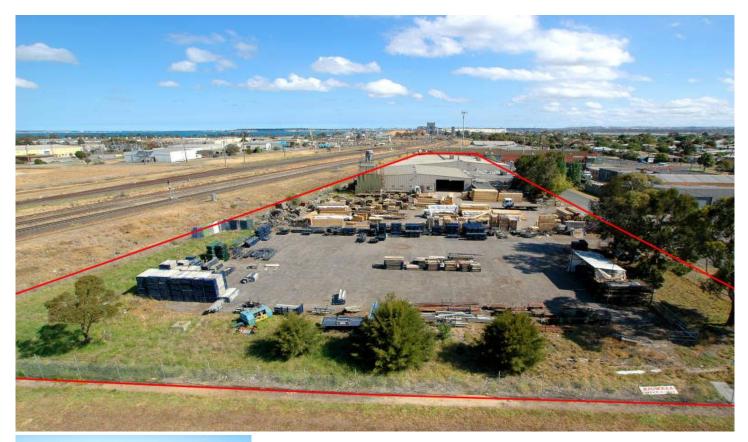

## 2-18 Walpole Parade NORLANE VIC

\* Factory, offices, amenities and open storage

\* Fire sprinkler system, security system and significant power source

\* Redevelopment potential (STCA)

- \* Vacant possession
- \* Close to arterial roads and ports
- \* Vacant possession
- \* Building area 3,018m2 approx
- \* Land area 9,095m2 approx
- \* Greater Geelong Planning Scheme Industrial 1

| Ту | ре |     |
|----|----|-----|
| _  |    | ~ . |

Building Size : 3018 sqm

- : Industrial : 9095 sqm
- Land Size View

: https://www.maxwellcollins.com.au/sale/ vic/geelong-district/norlane/commercial/i ndustrial/7454420