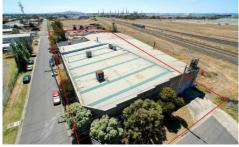

## 2-18 Walpole Parade NORLANE VIC

\* Factory, offices, amenities and open storage

\* Fire sprinkler system, security system and significant power source

\* Redevelopment potential (STCA)

- \* Vacant possession
- \* Close to arterial roads and ports
- \* Vacant possession
- \* Building area 3,018m2 approx
- \* Land area 9,095m2 approx
- \* Greater Geelong Planning Scheme Industrial 1

| Ту | ре |     |
|----|----|-----|
| _  |    | ~ . |

Building Size : 3018 sqm

- : Industrial : 9095 sqm
- Land Size View

: https://www.maxwellcollins.com.au/sale/ vic/geelong-district/norlane/commercial/i ndustrial/7454420