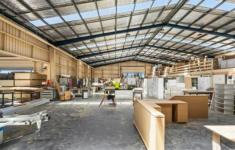

## 23-25 & 27 Slevin Street North Geelong VIC

- \* Strong tenant from booming industry
- \* 5 + 5 year lease currently returning over \$94,420 pa
- \* Standalone warehouse (approx. 1,000m2) with offices, staff area, amenities and mezzanine
- \* High span roof, 3 phase power, LED lights, heating and cooling
- \* Off street parking behind high, secure fence and lockable gates
- \* Industrial 1 zone