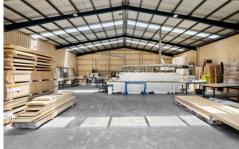

## 23-25 & 27 Slevin Street North Geelong VIC

- \* Strong tenant from booming industry
- \* 5 + 5 year lease currently returning over \$94,420 pa
- \* Standalone warehouse (approx. 1,000m2) with offices, staff area, amenities and mezzanine
- \* High span roof, 3 phase power, LED lights, heating and cooling
- \* Off street parking behind high, secure fence and lockable gates
- \* Industrial 1 zone