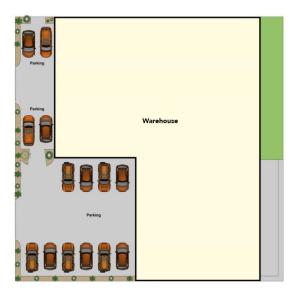

## 23-25 & 27 Slevin Street North Geelong VIC

- \* Strong tenant from booming industry
- \* 5 + 5 year lease currently returning over \$94,420 pa
- \* Standalone warehouse (approx. 1,000m2) with offices, staff area, amenities and mezzanine
- \* High span roof, 3 phase power, LED lights, heating and cooling
- \* Off street parking behind high, secure fence and lockable gates
- \* Industrial 1 zone

**Price** : \$2,100,000 - \$2,200,000

Building Size : 1000 sqm

View : https://www.maxwellcollins.com.au/sale/

vic/geelong-district/north-geelong/comm

ercial/industrial/7454388

Paul Whyte 03 5222 4711

Site Plan