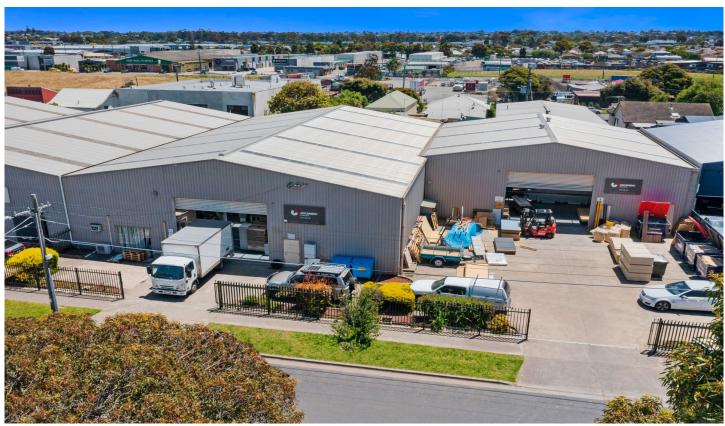

## 23-25 & 27 Slevin Street North Geelong VIC

- \* Strong tenant from booming industry
- \* 5 + 5 year lease currently returning over \$94,420 pa
- \* Standalone warehouse (approx. 1,000m2) with offices, staff area, amenities and mezzanine
- \* High span roof, 3 phase power, LED lights, heating and cooling
- \* Off street parking behind high, secure fence and lockable gates
- \* Industrial 1 zone

**Price** : \$2,100,000 - \$2,200,000

Building Size : 1000 sqm

View : https://www.maxwellcollins.com.au/sale/

vic/geelong-district/north-geelong/comm

ercial/industrial/7454388

Paul Whyte 03 5222 4711

Site Plan