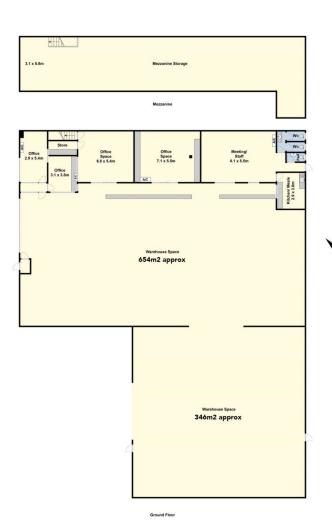

## 23-25 & 27 Slevin Street North Geelong VIC

- \* Strong tenant from booming industry
- \* 5 + 5 year lease currently returning over \$94,420 pa
- \* Standalone warehouse (approx. 1,000m2) with offices, staff area, amenities and mezzanine
- \* High span roof, 3 phase power, LED lights, heating and cooling
- \* Off street parking behind high, secure fence and lockable gates
- \* Industrial 1 zone

**Price** : \$2,100,000 - \$2,200,000

Building Size : 1000 sqm

View : https://www.maxwellcollins.com.au/sale/

vic/geelong-district/north-geelong/comm

ercial/industrial/7454388

Paul Whyte 03 5222 4711

Site Plan