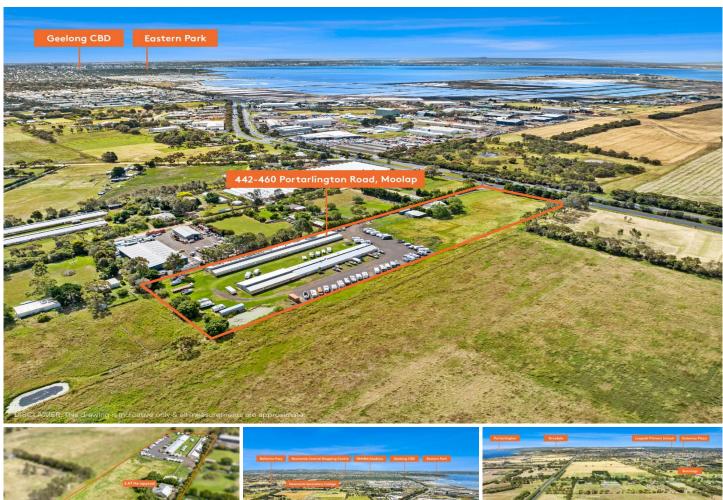

## 442-460 Portarlington Road Moolap VIC

- \* Great opportunity to live and work on over 6 acres
- \* Easy to operate business returning approx \$91k pa
- \* Room for expansion of business
- \* Located on the gateway to the Bellarine Peninsula
- \* 4 bedroom California bungalow residence
- \* Recent council approved permit in place for 240 storage spaces/units
- \* Proposed final stage of Geelong Ring Road to end 200m from property

Type : Development Land Size : 2.47 ha

View : https://www.maxwellcollins.com.au/sale/vic/

geelong-district/moolap/commercial/develop

ment/7454387

Paul Whyte 03 5222 4711