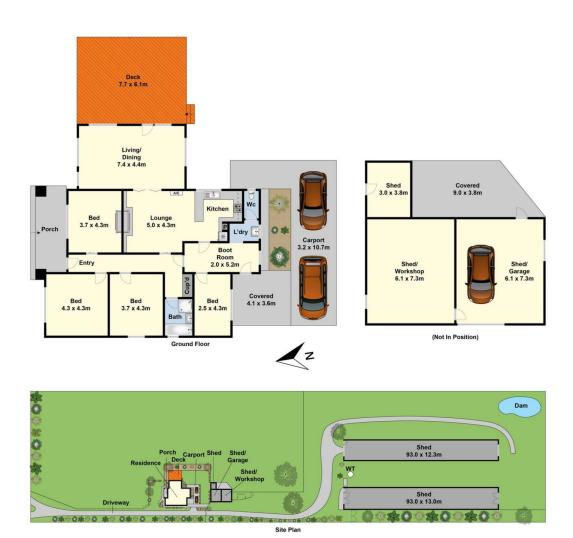

## 442-460 Portarlington Road Moolap VIC

- \* Great opportunity to live and work on over 6 acres
- \* Easy to operate business returning approx \$91k pa
- \* Room for expansion of business
- \* Located on the gateway to the Bellarine Peninsula
- \* 4 bedroom California bungalow residence
- \* Recent council approved permit in place for 240 storage spaces/units
- \* Proposed final stage of Geelong Ring Road to end 200m from property

Type : Development Land Size : 2.47 ha

View : https://www.maxwellcollins.com.au/sale/vic/

geelong-district/moolap/commercial/develop

ment/7454387

Paul Whyte 03 5222 4711