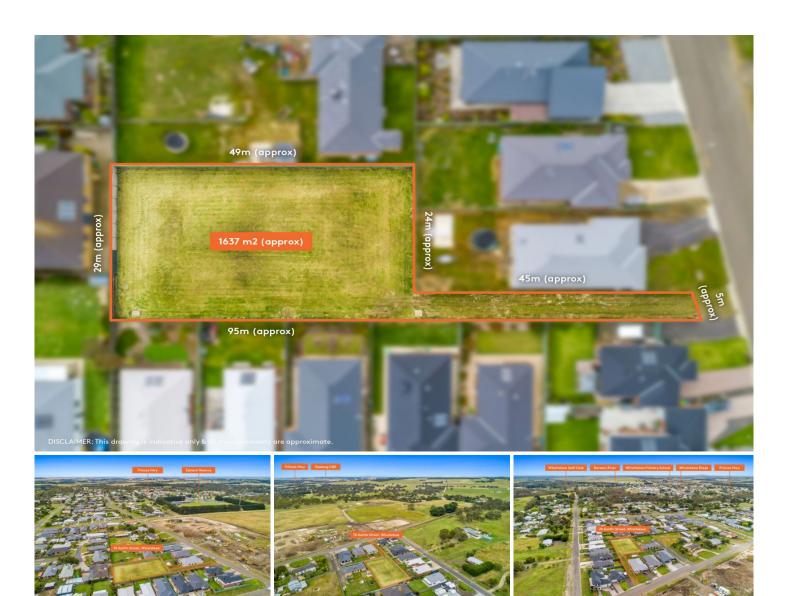

## 76 Austin Street Winchelsea VIC

Located only minutes from Winchelsea town centre and less than three minutes' walk to the Winchelsea Hotel, this tilted and already fenced block of 1637m2 offers endless options to build your perfect dream home.