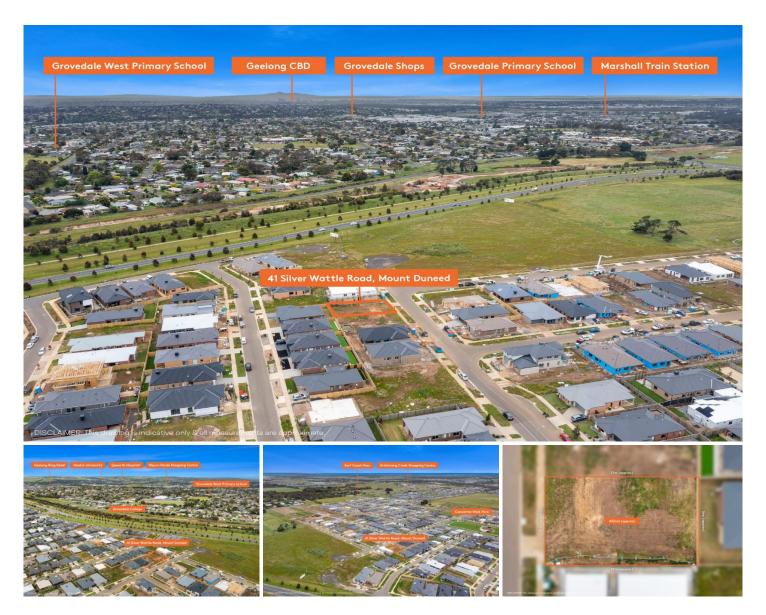

## 304/41 Silver Wattle Road Mount Duneed VIC

This east facing 432m2 block boast a 16m frontage giving you the opportunity to build a sizable family home & as this block is already titled you can get started on your build without delay,

Close to all of Armstrong Creek's brand new infrastructure & town centre and with direct access to Baanip Boulevard making Melbourne just a quick trip up the highway.

This family estate presents the opportunity to be on the doorstep of a thriving farm-gate economy allowing you to award-winning wineries. cellar-doors explore kid-friendly cider houses, craft brewers and distillers and visit local the farmers markets and food fairs.

Sitting at the gateway to the Surf Coast and the Great Ocean Road, The Yaringa Estate is an unbeatable and sought after location, be sure to register your interest today.

Land Size: 432 sqm

View : https://www.maxwellcollins.com.au/sale/vic/ geelong-district/mount-duneed/residential/la