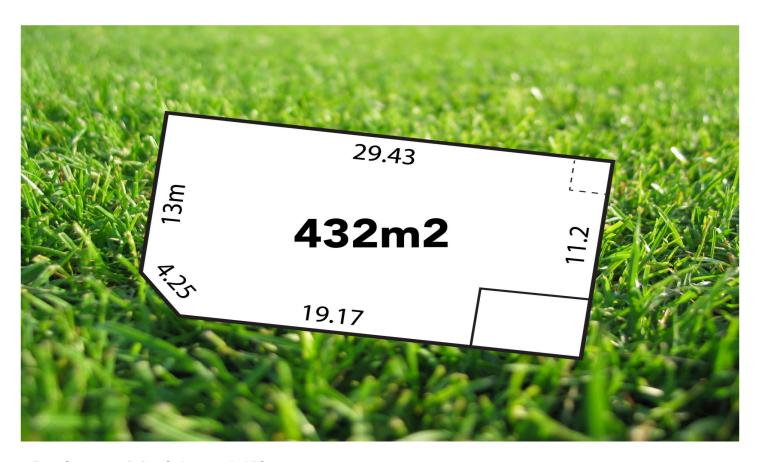

## 85-87 Countess Drive St Leonards VIC

Located in the Bay Breeze Estate this 432sqm corner block is titled & ready for you to start your build. With this incredible location residents get the best of both worlds by only being a short walk from the local beach & shops whilst only a being 30 minute drive from the bustling Geelong CDB. Your sea change lifestyle will also offer you access to some of the most stunning wineries the Bellarine Peninsula has to offer as well restaurants & many family friendly amenities. Don't wait, take advantage of this fantastic opportunity to join this exclusive Estate.

Type : Land Land Size: 432 sqm

View : https://www.maxwellcollins.com.au/sale/vic/ geelong-district/st-leonards/residential/land/

7454373

**Ange Heskett** 03 5222 4711