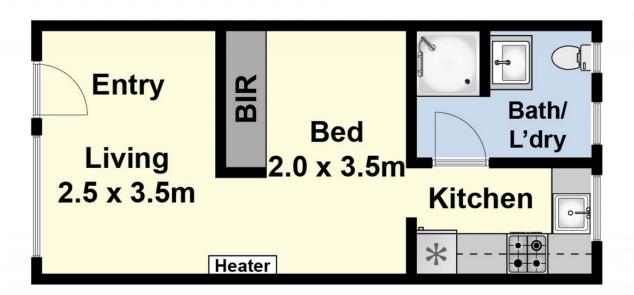

## 3/27 Derby Road Herne Hill VIC

Seize this rare opportunity to purchase an entry level unit in one of Geelong's most popular suburbs. Freshly painted throughout and recently upgraded with new floorcoverings and blinds, this studio style unit is now ready to move into. It comprises a living room with a dividing wall to the open plan bedroom, a functional kitchen and a combined bathroom/laundry. Whilst being quite compact the all electric unit (with solar panels) is ideal for the budget conscious as well as the investor or first home buyer. Located in a quiet pocket close to parks and walking tracks whilst being within easy reach of the ring road and other amenities this would make a great starter, or perfect as a short stay rental proposition.