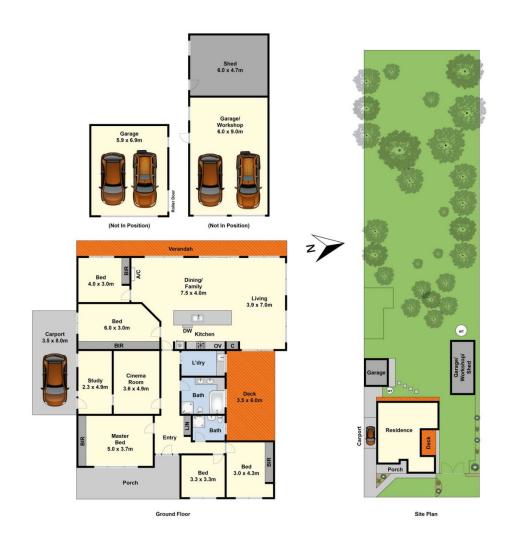

## 13 Manton Road Moolap VIC

With rural lifestyle and family appeal, this abode is situated on 1 acre (4,047m2approx.) has so much to offer. Located 10 minutes to Geelong CBD, and easy access to the coast, schools and shops, you have everything within easy reach with the bonus of returning to your quiet home. Providing extensive accommodation with 5 bedrooms, a study, 2 living areas inclusive of a cinema room, the home would suit a growing family. The kitchen adjoins the family room, which serves well as a casual meals area, and enjoys a lovely outlook over the rear yard. Outside you will also find plenty of deck for entertaining when friends and family come over and the big back yard is also ideal for pets and kids to play. With plenty of car accommodation or space for your caravan or boat. The home has been well maintained and is an opportunity not to be missed.

For full version visit the website

5 📭 2 🖺 5 🗬

Type : House Land Size: 4047 sqm

View : https://www.maxwellcollins.com.au/sale/vic/

geelong-district/moolap/residential/house/74

54362

**Duncan Skene** 03 5222 4711