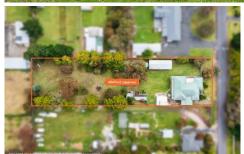

## 13 Manton Road Moolap VIC

With rural lifestyle and family appeal, this abode is situated on 1 acre (4,047m2approx.) has so much to offer. Located 10 minutes to Geelong CBD, and easy access to the coast, schools and shops, you have everything within easy reach with the bonus of returning to your quiet home. Providing extensive accommodation with 5 bedrooms, a study, 2 living areas inclusive of a cinema room, the home would suit a growing family. The kitchen adjoins the family room, which serves well as a casual meals area, and enjoys a lovely outlook over the rear yard. Outside you will also find plenty of deck for entertaining when friends and family come over and the big back yard is also ideal for pets and kids to play. With plenty of car accommodation or space for your caravan or boat. The home has been well maintained and is an opportunity not to be missed.

For full version visit the website

5 📭 2 🖺 5 🗬

Type : House Land Size: 4047 sqm

View : https://www.maxwellcollins.com.au/sale/vic/

geelong-district/moolap/residential/house/74

54362

**Duncan Skene** 03 5222 4711