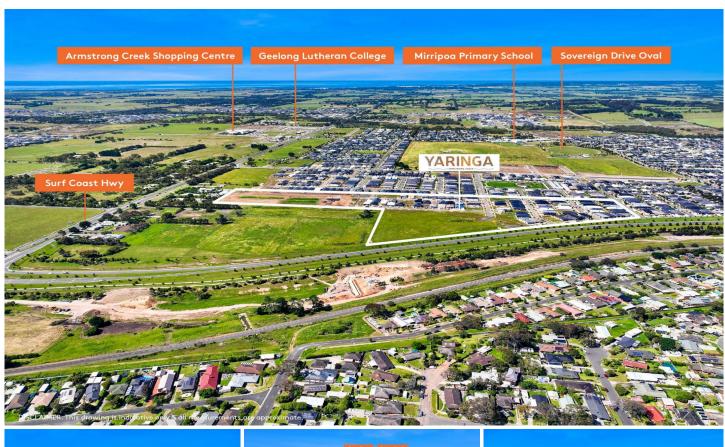

## Yaringa Estate Mount Duneed VIC

Sitting at the gateway to the Surf Coast and the Great Ocean Road, Yaringa is perfectly positioned within Australia's largest contiguous growth region, close to all of Armstrong Creek's brand new infrastructure and with direct access to Baanip Boulevard making Melbourne just a quick trip up the highway.

Offering an unbeatable lifestyle to match an unbeatable location, and with construction already commenced, the land will sell fast, so register your interest today.

Refer Stage 5 listing for details of current land for sale.