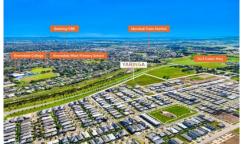

## Yaringa Estate Mount Duneed VIC

Sitting at the gateway to the Surf Coast and the Great Ocean Road, Yaringa is perfectly positioned within Australia's largest contiguous growth region, close to all of Armstrong Creek's brand new infrastructure and with direct access to Baanip Boulevard making Melbourne just a quick trip up the highway.

Offering an unbeatable lifestyle to match an unbeatable location, and with construction already commenced, the land will sell fast, so register your interest today.

Refer Stage 5 listing for details of current land for sale.