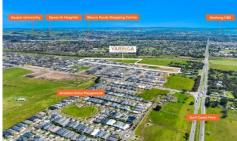

## Yaringa Estate Mount Duneed VIC

Sitting at the gateway to the Surf Coast and the Great Ocean Road, Yaringa is perfectly positioned within Australia's largest contiguous growth region, close to all of Armstrong Creek's brand new infrastructure and with direct access to Baanip Boulevard making Melbourne just a quick trip up the highway.

Offering an unbeatable lifestyle to match an unbeatable location, and with construction already commenced, the land will sell fast, so register your interest today.

Refer Stage 5 listing for details of current land for sale.